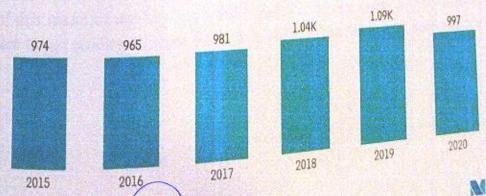

in 2020 due to the COVID-

The consumption is expected to recover once the effect of the pandemic gets subsided.

Similarly, Canada is likely to release the final regulation for publication of its Clean Fuel Standard program in spring 2022. The Clean Fuel Standard program includes a nationwide goal of an average 15% ethanol blend by 2030.

Furthermore, in March 2022, Brazil's Ministry of Economy announced that it would waive its import tariff on ethanol, including other products, through the end of 2022 to alleviate inflationary pressures. This is expected to give a boost to the ethanol blending in the gasoline and drive the market.

Therefore, owing to the above points, the ethanol segment is expected to experience significant growth in the biofuels market during the forecast period.





Source: BP Statistical Rev

U18 0

### 5.6 Competitive Landscape

5.6 Competitive landscape of the Biofuels Market is fragmented. Some of the major players include Archer Daniels Midland Company, Abengoa Bioenergy SA, Renewable Energy Group Inc., Cargill

Incorporation is fairly low and Now big organization are knowing its advantages and

#### ADVANTAGES

To study Agro-Waste Management practices and Raw Material Preference of Biomass Briquettes

Agriculture is going to be 1 trillion dollar economy in 2030 and its very vast market with lots of opportunities.

All the Agro waste is left is burned by the Farmers and they are not fully aware about the use of the Agro Waste so it will help famers to get a side income And Learn More About Managing their Farm waste.

To study The Agro waste mar