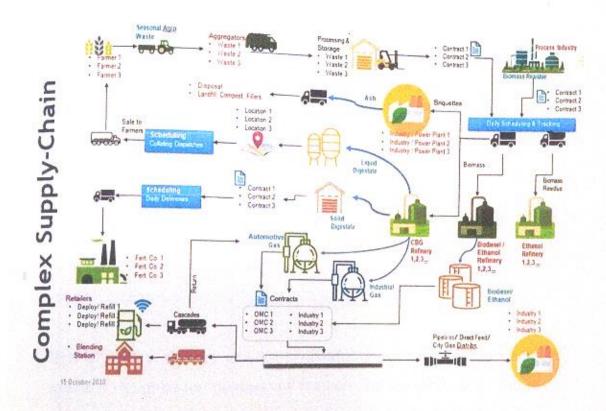

e fuels is expected to propel the demand for biofuels across the globe. However, high cost of production of biofuels even with all the benefits associated with them is likely to restrain the growth of market.

Ethanol is likely to experience significant growth in the biofuel market owing to its extensive use in automotive vehicles without any major overhauls in the internal combustion engine.

- Currently, research is underway to develop additional feedstocks that could be used to make biofuels, along with production processes that are safe for the environment and take less toll on it, which is likely to present many opportunities in the future.
- North America is likely to remain the dominant region in the biofuels

PSD Shastri Educational Foundation's
ASMA institute of Management

Puns







#### CHAPTER 2: COMPANY PROFILE



Fig 2.1 Company Logo

#### 2.1 ABOUT THE COMPANY

BiofuelCircle Private Limited, based in Pune, India, founded in June 2020, is registered as a start-up with the Start-up-India program. The driving force behind the creation of BiofuelCircle was a strong will and need to build a reliable and cost-effective bioenergy supply chain.

BiofuelCircle is the first and one-of-its-kind online marketplace in India, specially designed for biomass and biofuels. This revolutionary concept creates a reliable and highly advanced digital platform and an organized physical ecosystem for the stakeholders of the bioenergy supply chain in various parts of India. BiofuelCircle is helping businesses grow by creating new opportunities in the Farm-to-Fuel ecosystem, simulta