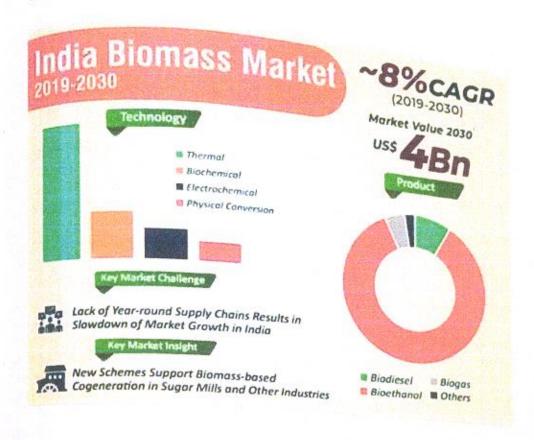

# TABLE OF FIGURES

| lected Farmers e be D APPLICATIONS OF                                                                                                                                                                                         | Sr. No | Fig. No | Name of figure                      | De No   |
|-------------------------------------------------------------------------------------------------------------------------------------------------------------------------------------------------------------------------------|--------|---------|-------------------------------------|---------|
| Clients Served General Profile of Selected Farmers Type of Research Biomass market share Key Market Trade Competitive Landscape MAJOR PLAYERS ADVANTAGES AND APPLICATIONS OF BRIQUETTES Suggestions GOGGLE ANALYSIS           | _      | 2.1     | Common Land                         | rg. Ivo |
| Clients Served  General Profile of Selected Farmers  Type of Research  Biomass market share  Key Market Trade  Competitive Landscape  MAJOR PLAYERS  ADVANTAGES AND APPLICATIONS OF  BRIQUETTES  Suggestions  GOGGLE ANALYSIS | ,      |         | Company Logo                        | 15      |
| General Profile of Selected Farmers  Type of Research  Biomass market share  Key Market Trade  Competitive Landscape  MAJOR PLAYERS  ADVANTAGES AND APPLICATIONS OF  BRIQUETTES  Suggestions  GOGGLE ANALYSIS                 | 7      | 7.7     | Clients Served                      | 17      |
| Type of Research  Biomass market share  Key Market Trade  Competitive Landscape  MAJOR PLAYERS  ADVANTAGES AND APPLICATIONS OF  BRIQUETTES  Suggestions  GOGGLE ANALYSIS                                                      | 3      | 5.2     | General Profile of Selected Farmers | 24      |
| Biomass market share Key Market Trade Competitive Landscape MAJOR PLAYERS ADVANTAGES AND APPLICATIONS OF BRIQUETTES Suggestions GOGGLE ANALYSIS                                                                               | A      | 5.3     |                                     | 1       |
| Biomass market share Key Market Trade Competitive Landscape MAJOR PLAYERS ADVANTAGES AND APPLICATIONS OF BRIQUETTES Suggestions GOGGLE ANALYSIS                                                                               | +      | 0.0     | Type of Research                    | 28      |
| Key Market Trade  Competitive Landscape  MAJOR PLAYERS  ADVANTAGES AND APPLICATIONS OF  BRIQUETTES  Suggestions  GOGGLE ANALYSIS                                                                                              | 5      | 5.4     | Biomass market share                | 29      |
| Competitive Landscape MAJOR PLAYERS ADVANTAGES AND APPLICATIONS OF BRIQUETTES Suggestions GOGGLE ANALYSIS                                                                                                                     | 9      | 5.5     | Key Market Trade                    | 30      |
| APPLICATIONS OF                                                                                                                                                                                                               | 7      | 5.6     | Competitive Landscape               | 31      |
| APPLICATIONS OF                                                                                                                                                                                                               | 8      | 5.7     | MAJOR PLAYERS                       | 32      |
|                                                                                                                                                                                                                               | 6      | 5.6     | ADVANTAGES AND APPLICATIONS OF      | 33      |
|                                                                                                                                                                                                                               |        |         | BRIQUETTES                          |         |
|                                                                                                                                                                                                                               | 10     | 7.1     | Suggestions                         | 36      |
|                                                                                                                                                                                                                               | 11     | 10.1    | GOGGLE ANALYSIS                     | 31      |